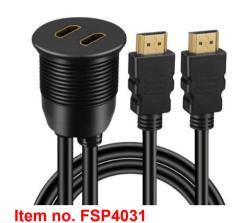

## **Dual HDMI Cable Panel Mount Male to Female Car Waterproof Cable**

## **Description:**

FARSINCE High Quality Dual HDMI 2.0 male to female flush panel mount Car Waterproof Cable is the perfect solution for expanding HDMI port on the dashboard of cars, trucks, motorcycles, boats, yachts, etc. Equipped with M26 x 1.5 aluminum nut, just use an existing hole or cut a new hole on the dashboard and fix it with the nut, Dual HDMI ports extension.

Dual HDMI Cable Panel Mount Male to Female Car Waterproof Cable equipped with a waterproof and dustproof cover, suitable for outdoor use, which can prevent rain or debris from entering the interior and causing damage to the connector.